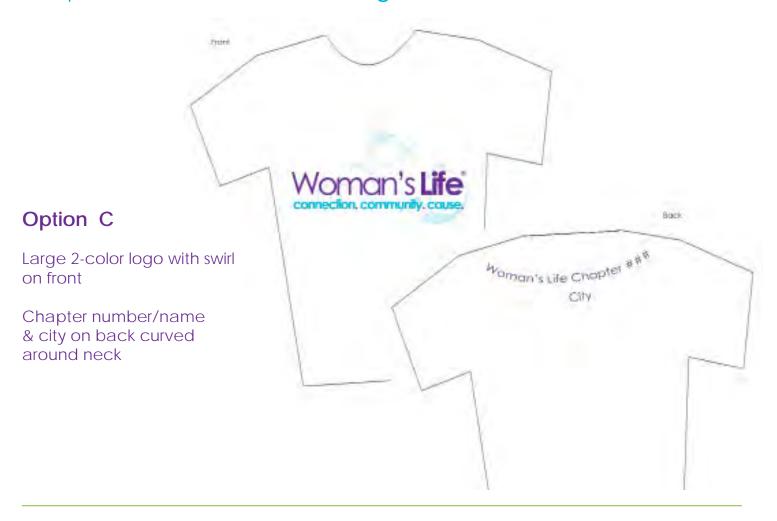

### There are just a few guidelines:

- You can mix the design elements if you'd like. (For example, you can have the sleeve imprint from Option A with the large 2-color logo on the back from Option B)
- The logo can be printed in black, white, or the two colors (purple & blue) as specified by Woman's Life and illustrated here. (PMS #s will be provided)
- Chapter number/name & city can be printed in a color of the chapter's choice.
- Apparel items are still available from Lands' End. See the Lands End Clothing Order Instructions on page 5 for details.
- Contact Karen Deschaine with any questions. 1-800-521-9292 ext. 181; kdeschaine@womanslife.org