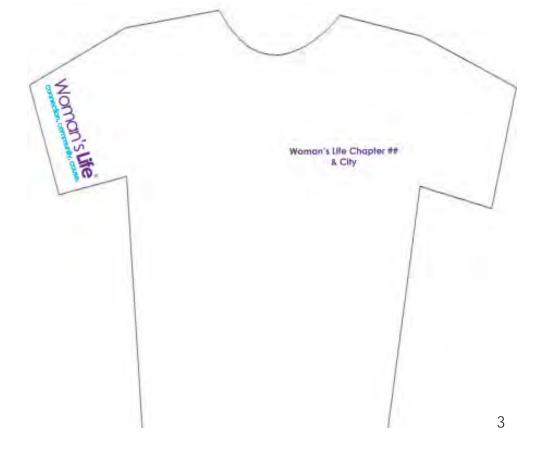

## Option A

Large 2-color logo with swirl on front

Chapter number/name & city on sleeve

Chapter number/name & city on front - left/chest

2-color logo on sleeve