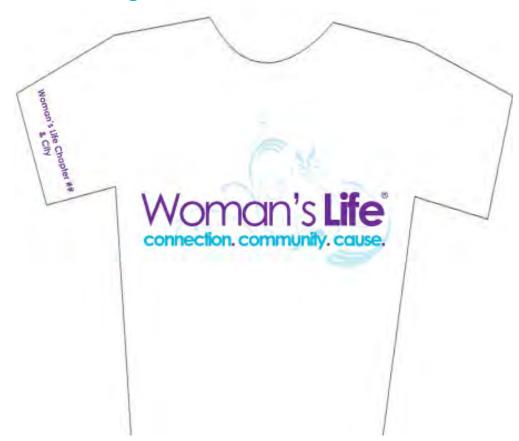

## Option A

Large 2-color logo with swirl on front

Chapter number/name & city on sleeve

Chapter number/name & city on front - left/chest

2-color logo on sleeve