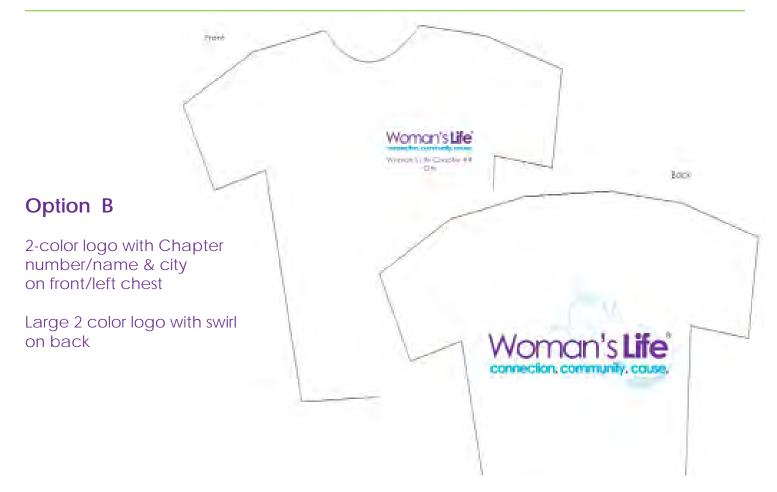

### There are just a few guidelines:

- You can mix the design elements if you'd like. (For example, you can have the sleeve imprint from Option A with the large 2-color logo on the back from Option B)
- The logo can be printed in black, white, or the two colors (purple & blue) as specified by Woman's Life and illustrated here. (PMS #s will be provided)
- Chapter number/name & city can be printed in a color of the chapter's choice.
- Apparel items are still available from Lands' End. See the Lands End Clothing Order Instructions on page 5 for details.
- Contact Karen Deschaine with any questions. 1-800-521-9292 ext. 181; kdeschaine@womanslife.org