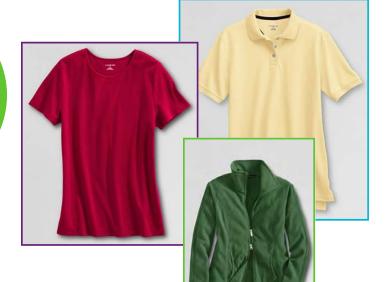

# Woman's Life clothing and much more... available from Lands' End online!

Variety
of colors
available!

Great quality!

Fun!

# How to place your on-line order...

- Visit Woman's Life Company Store at http://ces.landsend.com/wlis
- Browse the site for your specific item(s).
- Choose the style and color of your item(s).
- Choose from 1 of 3 different logo choices...black, white or color.
- Set up your ordering account or log in if you are an existing member.
- Have your method of payment ready! There is no minimum order required.
- Wait for your items to arrive and wear your new Woman's Life clothing with pride!

If you have any problems, please contact Jodi Kriesch at 800.521.9292 ext. 174.

NOTE: There will be a charge of \$5.95 per item for the logo. Prices do not include tax, shipping & handling.

CHOOSE YOUR STYLE...
ADD THE LOGO!